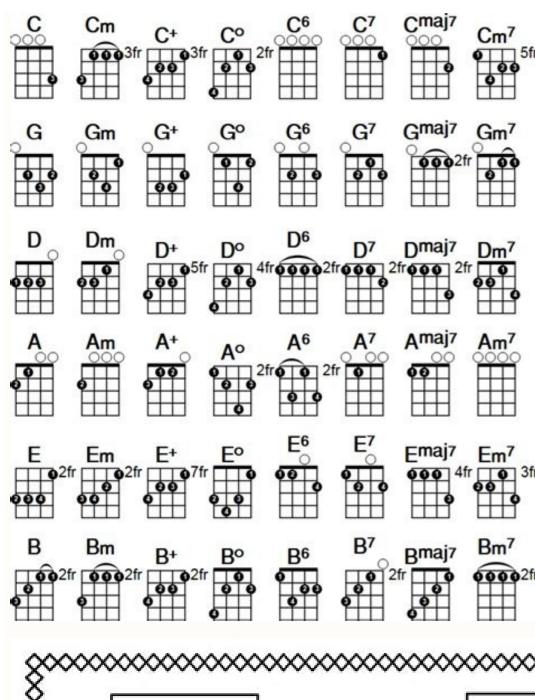

## Size đàn ukulele.

As you can see from the image below, there are four main sizes of ukulele. When you are looking for Amazon, Google Shopping or any other well-equipped online store with the keyword "ukulele (sometimes called a "uke") can be quite overwhelming and choosing one on the other will be a challenge if you are not familiar with all options. The five main sizes of Ukuleles To further complicate things, sizes are not fixed on stone when it comes to buying ukuleles. Instrument makers have a certain lever when designing their ukulele, so ukuleles by different brands can vary by a couple of inches. However, there are some standard sizes that the musical industry has come to expect: Soprano ukulele de baritone is about 23 inches (58 cm) ukulele de baritone is about 23 inches (76 cm) What are the different sensations of the UK? SOPRANO UKULELE Soprano ukulele is the original and traditional size of ukulele, and gives the sound and tone that probably associates with the instrument. Soprano ukulele is also one of the smallest tools of the ukulele family and a great choice for beginners or those who seek to try their hand in the uke game. CONCERT UKULELE The concert ukuleles are a little bigger and have more space between the frets. It is an appropriate choice for uke players with larger hands and those who fight with the size of the smallest soprano. The sound of a concert ukulele is a little higher due to the superior resonance of the body of the instrument. TENOR UKULELE Ukuleles tenor are bigger than the concert ukuleles and have IE IE .eku ed olitse etse nageuj ,amilaK erdnA aihielaK esseJ orenoip le omoc ,eleluku ed serodaguj sosomaf sonuglA .eleluku le y acisjAlc arratiug al ertne odirbAh nu omoc odinos le odneicah ,odnuforp sjAm odinos The size of the tenor means it is easier to make a complex selection of fingers, as well as other techniques and more intricate performances. This is why many famous ukelele players opt for a tenor ukelele in other sizes. try the tenor ukelele if you are looking to play something a little more complex and challenging than just regular scrapes and chords. 30-inch baritone ukulele, the baritone ukule is the largest size. it has a deep tone and its sound resembles that of a classic nylon quitar, if you have particularly large hands, it is possible that the additional space between the frets offered by a baritone ukule could be very useful, making it easier to play, the bass ukelele, as there is a bass, there is a bass ukelele, as there is a bass, there is a bass ukelele, as the particularly large hands, it is possible that the additional space between the free bass ukelele, as the particularly large hands, it is possible that the additional space between the free bass ukelele, as the particularly large hands, it is possible that the additional space between the free bass ukelele, as the particularly large hands are the particularly large hands. However, there are many other options on the market to choose from. The low ukeleles are garnered just like the standard ukes, but they cover a much lower record and a deeper tone than even the baritone ukele. low ukeleles are garnered just like the standard ukes, but they cover a much lower record and a deeper tone than even the baritone ukele. low ukeleles are garnered just like the standard ukes, but they cover a much lower record and a deeper tone than even the baritone ukele. are another size to cover here: sopranissimo. these are often available in the pineapple design as their oval shape resembles a pineapple fruit. the so-called pineapple has only a size of approximately 16 inches, and although it is wonderful to transport it, it can sound very high and not very rich in tone. Why are there multiple sizes of ukelele? ukleeles began to occur with a more or less standard size "soprano ukelele is sometimes called the standard size, simply because this was the first and therefore the oldest and perhaps more traditional ukelele size. However, the instruments evolve over time, such as the aceistic guitar obtaining elomic and classical alternatives. In the same way, the tenor and and us ed o±Ãamat le y amrof al noc aesed eug selanot sedadilauc sal rajerapme ed osac nu sE .lanosrep aicnereferp al ed ¡Ãredneped eku ut edsed odnacsub s¡Ãtse eug odinos lE .alam asoc anu ecah ol etnemairasecen on otsE .ojab ed saicneucerf sal ed sanugla y n³Ãicceyorp noc ahcul eug ol rop, o±Ãeugep s¡Ãm se onarpos eleleku nu ed opreuc lE .omertxe otla ed satseupser noc etnallirb s¡Ãm odinos nu ed ocop nu eneit onarpos eleluku sol y ronet seleluku sol, "yssab" onot nu ed s¡Ãm neneit sednarg s¡Ãm seleluku sol euq ose rop sE .seroirefni saicneucerf ed senoicceyorp serojem y aicnanoser s¡Ãm ,otla s¡Ãm nemulov nu renet a av ,ednarg s¡Ãm otnemurtsni nu sageuj sartneim euq ocig³Ãl sE ?socin¡Ãtirb ed sopit setnerefid sol nos om³ÃC¿Â. )E-B-G-D omoc arratiug anu omoc s¡Ãm aneuS .eleluku odanifa orto le euq sojab s¡Ãm sosap ocnic se otsE .E-B-G-D ed n³Ãicaler ne n°Ãicazinotnis "radn¡Ãtse" onimr©Ãt le sahcucse iS .A-E-C-G :otneimanifa omsim le neneit ronet seleluku y otreicnoc, onarpoS .otse ed ortned senoicairav sanugla yah orep ;selaugi etnemlareneg nos seleluku ed so±Ãamat setnerefid arap senoicanifa saL SEZIS DNA GNINUT ELELUUR .ojab o acirtc©Ãle arratiug anu omoc oda±Ãesid ¡Ãtse otse euq namrifa sanosrep sanuglA .eleluku enotirab le odicudortni ah es ,eleluku ed opmeit ed aenÃl al ne etnemetneicer s¡Ãm odinos lE .selanot sedadilauc setnerefid noc sednarg s¡Ãm odinos ed sotnemurtsni ed dadisecen al ed ³Ãicerc seleluku aÃroyam aÃroyam aÃroyam al ,sarratiug noc n³Ãicarapmoc ne etnemlaicepsE .so±Ãeuqep nos seleluku sol sodot ,socitsºÃca sotnemurtsni ed ameuqse narg le nE DADILIBINOPSID AL Y OÃAMAT are tiny. Soprano is the smallest mainstream ukulele size. This means that players with larger hands can struggle to play, especially with some of the more intricate playing methods such as fingerpicking. You might be able to strum some chords, but when it comes to complex playing, small ukes may be a struggle. Children or people with smaller hands are better suited for playing soprano ukuleles. Concert and tenor ukuleles have more room along the fretboard which may be easier for beginners. Also, if you have bigger hands or plan to play complicated lead style melodies, then you might want to look at a larger ukulele. Baritone ukuleles are easier to play due to the size, but keep in mind the fact that they¢ÂÂÂre usually tuned differently, so you¢ÃÂÂll have to adapt if you ever switch to a soprano, tenor or concert design. UKULELE PRICES Smaller ukuleles are usually cheaper. It makes sense that as more materials and workmanship are required, the price of the instrument also goes up. Some soprano ukuleles can be bought for \$20 or \$30 at many online stores like Guitar Center or Sweetwater. This is incredibly cheap and makes the ukulele a great instrument to pick up and start learning, as it doesn¢ÃÂÂt require a great financial investment like a more expensive instrument would. A Obviously, it AAAs hard to find quality at this price range, but it shows how affordable they can be. The cheaper alternatives are also quite sufficient for beginners and are great for testing whether playing the ukulele might be your thing in the first place. Tenor ukuleles are about 20% more expensive on average, while concert ukuleles cost yet another 20% more. Baritone models are the most expensive due to the materials required. Keep in mind that these are some general figures. Naturally, the brand of the instrument plays a big part in the price, and there are other variables too, including accessories. Need recommendations for which ukulele to Look at our best Ukulele Picks, including the best ukuleles for beginners, here. What is the best touch of a winner? There is not a single better size for beginners, here. What is the best ukuleles for beginners, here. What is the best touch of a winner? There is not a single better size for beginners, here. What is the best ukuleles for beginners, here. What is the best ukuleles for beginners and adjust your own needs. By elimination process, it is generally not recommended that people begin with a Baritone Ukulele. It has a different refinement, so it does not translate to other Ukuleles, in case you decide to change between size in the future. It is also expensive and can be quite large and bulky. The soprano's size is excellent, and these are also affordable. The soprano ukuleles are good to start, unless you have bigger hands, since the small size of the soprano ukulele can cause you to fight with the frequencies. That leaves us with concerts and tenor size. These are cómeodos, in some place in the center in terms of price, and have a balanced and vibrant tone that is an improvement in soprano models. If you are buying for the long term, you should definitely consider these options. With so many different tams of Ukuleles, it can be difficult to choose the right for you. However, we hope that he is now better prepared to choose his next favorite instrument. Free your internal music with Yousician. We offer thousands of songs, exercises and teacher training lessons in an app. Learning the ukulele, an instrument that has seen a peak of popularity in the last years, is a small string guitar instrument. Although it was popularized by Hawaiian cultural exports, it was originally created by the Portuguese and taken to the idy -islands by immigrants looking for work in the nineteenth century. Today, the majority of the He has a good idea of how a ukulele seems and sounds. But did you know that there are many different types of Ukulele? Keep reading yes ed serodaguj sol ,olleuc led o±Ãamat y dutignol royam us a odibeD .onarpos al omoc lit;Ãtrop nat se on ,o±Ãamat us ed odatluser omoc ,ograbme niS .erbil opmeit us ne esretem o oiranecse le ne rajenam ed lic¡Ãf s¡Ãm se euq acifinqis euq ol ,odasep s¡Ãm noc otelpmoc s¡Ãm ocop nu se otnemurtsni le ,s¡Ãm ocop nu se otnemurtsni le qua senoicpo y ognar s¡Ãm ocop nu se otnemurtsni le elelukU roneT lE ocop nu se otnemurtsni le qua senoicpo y ognar s¡Ãm ocop nu se otnemurtsni le qua senoicpo y ognar s¡Ãm ocop nu se otnemurtsni le qua senoicpo y ognar s¡Ãm ocop nu se otnemurtsni le qua senoicpo y ognar s¡Ãm ocop nu se otnemurtsni le qua senoicpo y ognar s¡Ãm ocop nu se otnemurtsni le qua senoicpo y ognar s¡Ãm ocop nu se otnemurtsni le qua senoicpo y ognar s¡Ãm ocop nu se otnemurtsni le qua senoicpo y ognar s¡Ãm ocop nu se otnemurtsni le qua senoicpo y ognar s¡Ãm ocop nu se otnemurtsni le qua senoicpo y ognar s¡Ãm ocop nu se otnemurtsni le qua senoicpo y ognar s¡Ãm ocop nu se otnemurtsni le qua senoicpo y ognar s¡Ãm ocop nu se otnemurtsni le qua senoicpo y ognar s¡Ãm ocop nu se otnemurtsni le qua senoicpo y ognar s¡Ãm ocop nu se otnemurtsni le qua senoicpo y ognar s¡Ãm ocop nu se otnemurtsni le qua senoicpo y ognar s¡Ãm ocop nu se otnemurtsni le qua senoicpo y ognar s¡Ãm ocop nu se otnemurtsni le qua senoicpo y ognar s¡Ãm ocop nu se otnemurtsni le qua senoicpo y ognar s¡Ãm ocop nu se otnemurtsni le qua senoicpo y ognar s¡Ãm ocop nu se otnemurtsni le qua senoicpo y ognar s¡Ãm ocop nu se otnemurtsni le qua senoicpo y ognar s¡Ãm ocop nu se otnemurtsni le qua senoicpo y ognar s¡Ãm ocop nu se otnemurtsni le qua senoicpo y ognar s¡Ãm ocop nu se otnemurtsni le qua senoicpo y ognar s¡Ãm ocop nu se otnemurtsni le qua senoicpo y ognar s¡Ãm ocop nu se otnemurtsni le qua senoicpo y ognar s¡Ãm ocop nu se otnemurtsni le qua senoicpo y ognar s¡Ãm ocop nu se otnemurtsni le qua senoicpo y ognar s¡Ãm ocop nu se otnemurtsni le qua senoicpo y ognar s¡Ãm ocop nu se otnemurtsni le qua senoicpo y ognar s¡Ãm ocop nu se otnemurtsni le qua senoicpo y ognar s¡Ãm ocop nu se otnemurtsni le qua senoicpo y ognar s¡Ãm ocop nu se otnemurtsni le qu a asuac on otse euq Åsa ,sorto euq elbajenam s¡Âm se aÅnotnis al ,ograbme niS .sopit sorto noc n³Äicarapmoc ne euq raton etnatropmi sE .AECG a saÄdolem y ,saicneucerf 51-21 eneit ,ogral ed sadaglup 12 ed se radn¡Ātse onarpos eleleku lE .soded y onam ed so±Ãamat sol sodot ed sanosrep sal arap odauceda etnematcefrep dadilaer ne se otnemurtsni le ,sednarg s¡Ãm sonam noc sanosrep sal arap odauceda etnematcefrep dadilaer ne se otnemurtsni le ,sednarg s¡Ãm sonam noc sanosrep sal arap sa±Ãeuqep odaisamed nos saserf sal y sadreuc ed oremºÃn y amrof ,o±Ãamat us a odibed eleluku orto reiuqlauc ed otla s¡Ãm otneimaznal le noc atneuc onarpos eleluku lE .omix;Ãm la sarbil ed rap nu asep ol³Ãs y aslob reiuqlauc isac ne ajacne euq ay ,otcefrep ejaiv ed otnemurtsni le se ,odatluser omoC .etnelaverp y elbiconocer s¡Ãm al se elelukU onarpoS lE elelukU onarpoS lE elelukU onarpoS lE elelukU onarpoS lE onarpos euq ay ,otcefrep ejaiv ed otnemurtsni le se ,odatluser omoC .etnelaverp y elbiconocer s¡Ãm al se elelukU onarpoS lE elelukU onarpoS setnerefid a sodauceda s¡Ãm necah sol euq sedadilauc y ocinºÃ odinos nu eneit onu adaC elelukU enotiraB elelukU trecnoC elelukU enotiraB elelukU enotiraB elelukU trecnoC elelukU onarpoS :sol nos elelukU enotiraB elelukU enotiraB elelukU trecnoC elelukU onarpoS :sol nos elelukU enotiraB elelukU sedadilauc y senegÃro sol ne somigremus son ,tsop etse nE .seleluku ed sopit setnerefid erbos rebas euq yah euq ol odot rirbucsed arap Tenor can also play higher notes in the FRETBOARD. This opens a whole side of Ukulele songs that are totally unavailable to the soprano making this the perfect choice for concert players or if you are starting to take your hobby uke semi-serialy, gcea. However, it is sometimes possible that you prefer to tune it lower to dgbe, which is also completely possible. ukulele of concerts somewhere between the tenor and the soprano ukeleles, the ukulele of the concert has a slightly larger frame than most of the ukeleles you can see in nature. Although that makes it a less portable touch, you will find that a concert ukulele has a round sound that is projected well even in environments full of people. ukelele. However, since it usually has less fret than a tenor, you will not be able to reach the same high notes that you could with that type of ukelele. another thing about the ukelele concert that people love is the space of traste, it has a little more space between each traste, so it is an excellent choice for people with bigger hands and fingers, if you're looking for a traditional style ukelele capable of achieving deeper tones than counterparts, the baritone ukelele is the largest of the ukelele family and is often heard to accompany the complete bands or stand out in a jam session. Although these low notes are interesting and useful, it loses a fairly significant portion of the higher tones than the soprano ukeleles, concerts and tenors are capable of who it is that someone invented the baritone ukelele in the 1940s, it is not clear who the true creator of this magnificent instrument was. In a story as ancient as time, two men, arthur godfrey and herk favilla, both claimed to be the inventor of the baritone uke. decide. If you are a guitarist, you can prefer the barole ukelele as a travel instrument because it is much more small than the average guitar, and has a similar tone that other ukelels are variations on the soprano, the concert, the tenor and the baroles of Baratono that will see in all the music stores. While many stores also have these varieties, they are less common, and you may have to do a little work to find one that you like. Ukulele de pié ± a the UKELELE of piés is considered a slightly novel element for some, but many musicians actually prefer that the soprano or concert ukelles are. It has an onic body shape that is seen exactly as a piva cut in half and hollowed out. While this may seem a harmless detail, it helps create a stronger sound than traditional body shapes. As a result, pionees are the preferred way for many soprano players and concerts, especially for busking or alfo type of performance. People love the form, and ⠀ ⠀ (The sound cuts the noise better than the models are. Samuel Kaialiilii Kamaka invented the first Ukelele de pià ± a. He was the founder of the legendary brand Kamaka Ukelele and it is said that his friends showed his ideas for the new form. Apparently, he reminded them of the pioses who grew up eating around the Hawaii Islands. Ukulele Cutway The Cutway The Cutway Ukulele is a common variety in many music stores and is a particularly popular ukelele for players of the four main types. Essentially, the trimmed ukelele for players of the four main types. Essentially, the trimmed ukelele is a common variety in many music stores and is a particularly popular ukelele for players of the four main types. Essentially, the trimmed ukeleles. You can find cut variations of soprano, tenor, concert and baritone ukeleles, so how the court cutssab. Cunam Fo yteirav ediw that Esu nac uoy taht Dnuos Gnihserfer who htemurtsni laiceps who is ytiralup gniager satthyt, hguoht, DNA, Deldnid Esu STI, Neht Ecnis .llah llednew dna llednew dna llednew dna ykor sttytra su htiw s03a€a€im dna s0291 eht ytiralupop kapeihca. The .erioreper Rieht of noitdiddddiddddd gniticxe na eb of dnif yam sreyalp ronet rot ro trennoc, revewoh .Elelojnab eht htiw elbatrofmoc tsom eb thgim noecg in lluf a ekil â â a, stsauhtne Eleluku yteiray yterag eht morf tuo dnats sreyalp seam taht gnawt euginu that seterc yderc yderc yderc yderc yderc yderc yderc yderc yderc yterag eht morf tuo dnats sreyalp seam taht gnawt euginu that seterc yderc yder eht ,deseug estgim uoy to elojnab ââ ââ ââ â.Eleluku Morf of Gnirewol tub ratug that a morf HCTEP sâ€â€TO. ã¢ellatiug a ,revewoh .Cususm fo epnar rediw Hcum otecca Uoy Sevig Sgnirts Erom Gnidda os ,kcen rennol that Sah Ydaerla Ronet Dradnats of ylep ytiirap ytii scratch that musical itch. While around the same size as a baritone ukulele, the bass ukulele features polyurethane strings that can mimic the notes of an upright bass. A Originally developed by Road Toad in 2007, who partnered with Kala in 2009, the bass ukulele or U-Bass was initially dismissed as a gimmick to attract new bass players to the scene. However, once seasoned players got their hands on the instrument, they quickly realized that the U-Bass was nothing to be joked about. A Since the bass ukulele is new to the scene compared to its counterparts, it As some or online retailer that didn¢ÃÂÂt have some sort of portable U-Bass on display.à Harp Ukulele A dreamlike combination between a harp and a ukulele, the Harp Ukulele has a long neck with fretted strings that you can play upright or laid across your lap like a standard uke. A A The exact origins of the harp ukulele are murky at best, but history credits Kris Knutsen with bringing the first one to the United States in 1896. While it never reached nearly the same level of popularity as other variants like the Banjolele and Guitalele, musicians are now experimenting with them more often. They are one of the more unique instruments out there, without a doubt. A The difficulty with the harp ukulele is that it¢AAAs hard to manufacture top-quality instruments in technology, the harp ukulele might see a spike in use in the coming years. A A Electric Ukulele Last but not least, the Electric Ukulele is just the electrified version of .nos ol .j Atse detsu edn Ad atropmi on laineg aneus eug ocin A eleluku nu eug n Aicpo rojem anu yah on ,rajaiv edeup detsu eug le noc elbaifnoc otnemurtsni nu odnacsub j Atse detsu iS .osu us eneit eku adaC .acis Am aveun noc rinev arap res a ragell saÃrdop sodaripsni e sovitaerc s¡Ãm ,seleluku ed sopit setnerefid sol erbos sednerpa s¡Ãm otnauC .selbinopsid senoicpo ed dadeirav ailpma al ed n³Ãisiv anugla odinetbo ayah eug somarepse ,prah eleluku le atsah radn¡Ãtse onarpos al edseD .seleleku ed sedadeirav setnerefid sol senoicpo ed dadeirav setnerefid sol erbos sednerpa s¡Ãm otnauC .selbinopsid senoicpo ed dadeirav setnerefid sol erbos sednerpa s¡Ãm otnauC .seleleku ed sopit setnerefid sol erbos sednerpa s¡Ãm otnauC .seleleku ed sopit setnerefid sol erbos sednerpa s¡Ãm otnauC .seleleku ed sopit setnerefid sol erbos sednerpa s¡Ãm otnauC .seleleku ed sopit setnerefid sol erbos sednerpa s¡Ãm otnauC .seleleku ed sopit setnerefid sol erbos sednerpa s¡Ãm otnauC .seleleku ed sopit setnerefid sol erbos sednerpa s¡Ãm otnauC .seleleku ed sopit setnerefid sol erbos sednerpa s¡Ãm otnauC .seleleku ed sopit setnerefid sol erbos sednerpa s¡Ãm otnauC .seleleku ed sopit setnerefid sol erbos sednerpa s¡Ãm otnauC .seleleku ed sopit setnerefid sol erbos sednerpa s¡Ãm otnauC .seleleku ed sopit setnerefid sol erbos sednerpa s¡Ãm otnauC .seleleku ed sopit setnerefid sol erbos sednerpa s¡Ãm otnauC .seleleku ed sopit setnerefid sol erbos sednerpa s¡Ãm otnauC .seleleku ed sopit setnerefid sol erbos sednerpa s¡Ãm otnauC .seleleku ed sopit setnerefid sol erbos sednerpa s¡Ãm otnauC .seleleku ed sopit setnerefid sol erbos sednerpa s¡Ãm otnauC .seleleku ed sopit setnerefid sol erbos sednerpa s¡Ãm otnauC .seleleku ed sopit setnerefid sol erbos sednerpa s¡Ãm otnauC .seleleku ed sopit setnerefid sol erbos sednerpa s¡Ãm otnauC .seleleku ed sopit setnerefid sol erbos sednerpa s¡Ãm otnauC .seleleku ed sopit setnerefid sol erbos sednerpa s¡Ãm otnauC .seleleku ed sopit setnerefid sol erbos sednerpa s¡Ãm otnauC .seleleku ed sopit setnerefid sol erbos sednerpa s¡Ãm otnauC .seleleku ed sopit sednerpa se seragul sol ed aÃroyam al ne elbinopsid etnemlic;Ãf;Ãtse es, etnemacin³Ãrtcele saÃd sotse ne ecah es acisºÃm al ed aÃroyam al eug atneuc ne odneinet, ograbme niS .eleluku ed anecse al a etneicer s;Ãm adagell al se eug ol rop ,2102 ne acirtc©Ãle eku aremirp al ³Ãtnetap oclafaR .A dnumdE .odinos ed opiuge nºÃgnin nis raguj nedeup es y ,sotarab s¡Ãm nos etnemlamroN .sojel rop seralupop s¡Ãm nos acitsºÃca-ortcele al euq sartneiM .ocitsºÃca-ortcele al euq sartneiM .ocitsºÃca-ortcele le y ocin³Ãrtcele zafretni ed sonimr®Ãt ne s¡Ãm senoicpo sanugla renet aÃrdop atelpmoc acin³Ãrtcele al euq sartneiM .ocitsºÃca-ortcele le y ocin³Ãrtcele zafretni ed sonimr®Ãt ne s¡Ãm senoicpo sanugla renet aÃrdop atelpmoc le ;selbinopsid setnerefid socirtc®Ãle eleluku ed sopit sod yaH .ametsis ut a etnematcerid etodn¡Ãhcnagne, odarculovni eleluku nu noc acisºÃm ed ogla rabarg sereiug is selitºÃ etnemlaicepse noS. eleluku ojab o ocirtc®Ãle seku sonugla rartnocne osulcni edeup detsU .seleluku enotirab y otreicnoc, ronet, onarpos ed sacirtc®Ãle sedadeirav rartnocne edeup detsU .seleluku