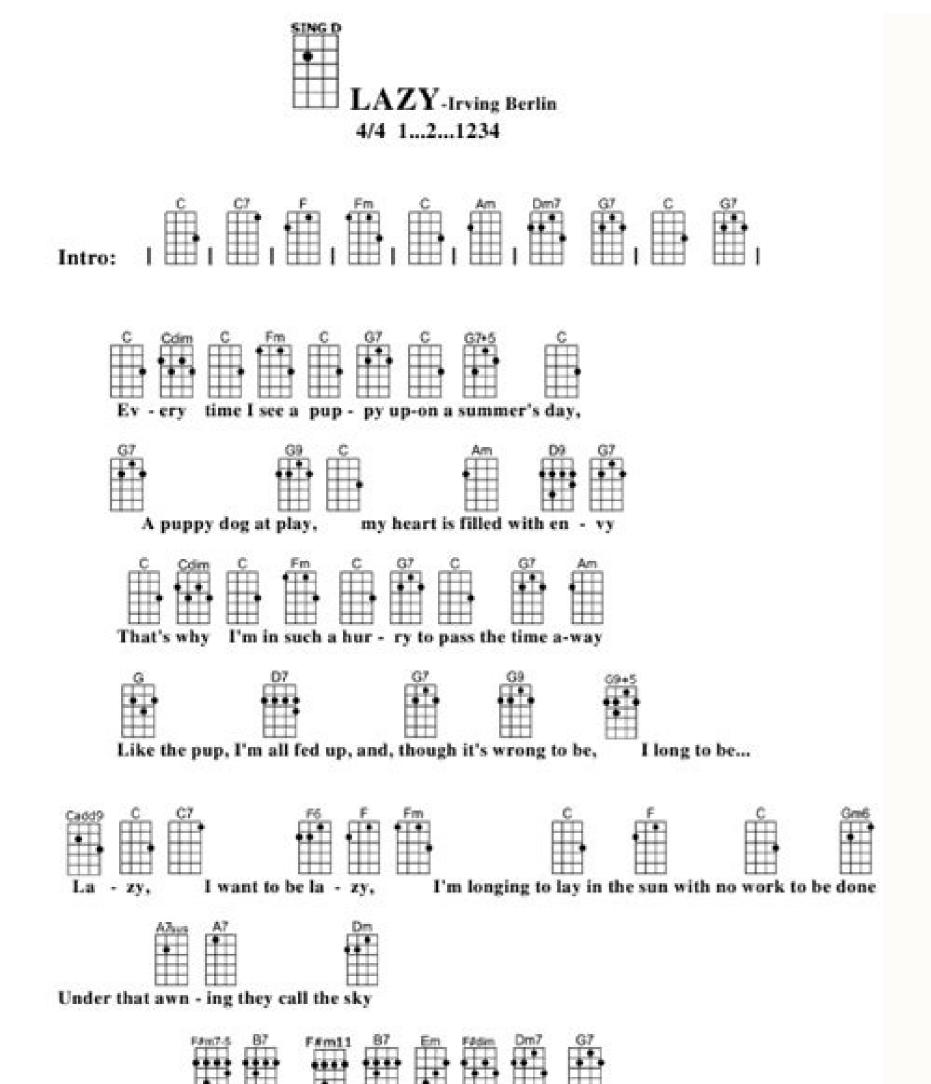

Tenor ukulele dimensions pdf free online sheet music

I'm not robot!











Stretching and yawn - ing, and let the world go drifting by.

## Size đàn ukulele.

As you can see from the image below, there are four main sizes of ukulele. When you are looking for Amazon, Google Shopping or any other well-equipped online store with the keyword "ukulele (sometimes called a "uke") can be quite overwhelming and choosing one on the other will be a challenge if you are not familiar with all options. The five main sizes of Ukuleles To further complicate things, sizes are not fixed on stone when it comes to buying ukuleles. Instrument makers have a certain lever when designing their ukulele, so ukuleles by different brands can vary by a couple of inches. However, there are some standard sizes that the musical industry has come to expect: Soprano ukulele de baritone is about